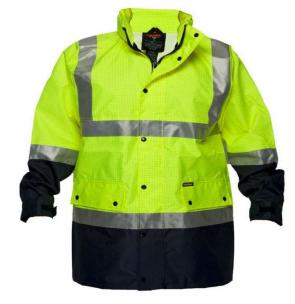

### **INDUSTRIAL WEAR**

Our high-end industrial wear is specially crafted keeping in view the end user to perform in very tough and demanding conditions.

Other than the features like functionality, performance, durability and safety our focus is also stressed on convenience and comfort which is evident in the range displayed.

### **INDUSTRIAL WEAR**

Apart from the traditional specifications and types like,

- \* 2 chest, hip and follow-through side pockets,,
- \* Reinforced stitching at the stress points for extra durability
- \* classic bib and brace style with adjustable straps.
- \* Easy to care for and crease-resistant polyester cotton twill
- \* V-neck styling with elasticized action straps

We would be more than glad to have the final finish done as per your specific requirement to surpass your expectation level.