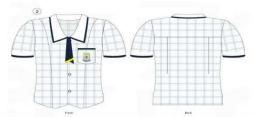

#### Uniforms for 9th to 10th Std

Material : Poly/Cotton exclusively blended ( 65% & 35% ) Fabric Brands: BSl / S kumar / any Brand of High Repute

Features:

Pattern as per the school Requirement Fabric as per the school spec Suitable Colour, Comfort Blend Easy to Maintain & Crease stable Good Tear Strength and excellent finish Relatively higher color Fastness Overall recommended for Kids & Students