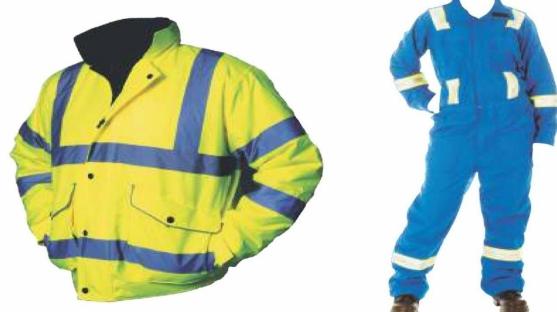

### **INDUSTRIAL WEAR**

Our high-end industrial wear is specially crafted keeping in view the end user to perform in very tough and demanding conditions.

Other than the features like functionality, performance, durability and safety our focus is also stressed on convenience and comfort which is evident in the range displayed.

### **INDUSTRIAL WEAR**

Apart from the traditional specifications and types like,

- \* 2 chest, hip and follow-through side pockets,,
- \* Reinforced stitching at the stress points for extra durability
- \* classic bib and brace style with adjustable straps.
- \* Easy to care for and crease-resistant polyester cotton twill
- \* V-neck styling with elasticized action straps