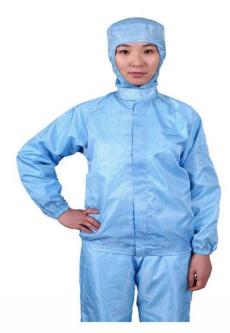

### **ANTI-STATIC UNIFORMS**

ANTI-STATIC SUIT

ANTI-STATIC JACKET

Anti-static (EN 1149), used in variety of sectors such as

Cleaning rooms, electronic laboratories, operating rooms or with high Explosion risk.

#### Anti-static (EN 1149-1), Designed to drive to ground

Electrostatic Charges, for workings with delicate components.

#### Anti-static FINISH:

- Synthetic fibres of hydrophobic nature are prone to generation of static charges.
- Anti-static agents absorb small amount of moisture from the atmosphere, thus reducing the dryness of the fabric.
- Antistatic finishes are durable , washes out several launderings or dry cleanings.