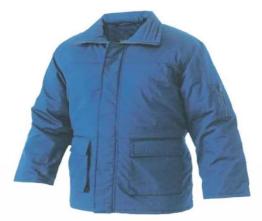

### **INDUSTRIAL WEAR**

Our high-end industrial wear is specially crafted keeping in view the end user to perform in very tough and demanding conditions.

Other than the features like functionality, performance, durability and safety our focus is also stressed on convenience and comfort which is evident in the range displayed.

### **INDUSTRIAL WEAR**

Apart from the traditional specifications and types like,

- \* 2 chest, hip and follow-through side pockets,,
- \* Reinforced stitching at the stress points for extra durability
- \* classic bib and brace style with adjustable straps.
- \* Easy to care for and crease-resistant polyester cotton twill
- \* V-neck styling with elasticized action straps