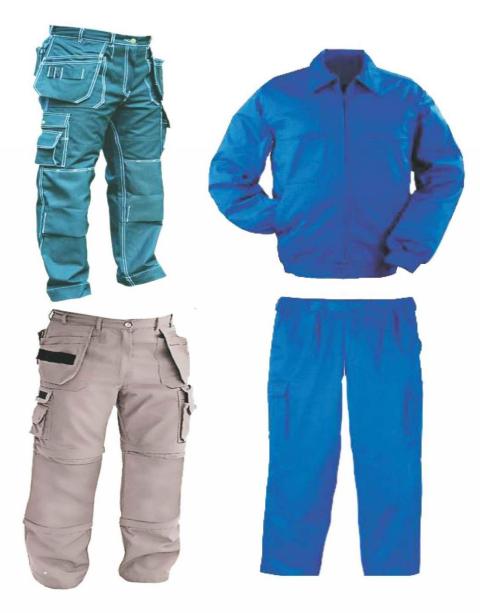

### **INDUSTRIAL WEAR**

Our high-end industrial wear is specially crafted keeping in view the end user to perform in very tough and demanding conditions.

Other than the features like functionality, performance, durability and safety our focus is also stressed on convenience and comfort which is evident in the range displayed.

### **INDUSTRIAL WEAR**

Apart from the traditional specifications and types like,

- \* 2 chest, hip and follow-through side pockets,,
- \* Reinforced stitching at the stress points for extra durability
- \* classic bib and brace style with adjustable straps.
- \* Easy to care for and crease-resistant polyester cotton twill
- \* V-neck styling with elasticized action straps