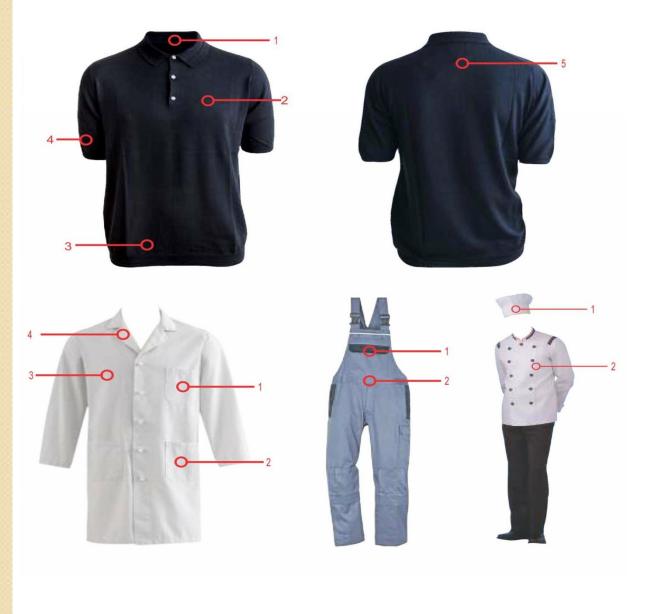

### **CORPORATE BRANDING**

The following images are the general locations of placing your companies identity, nevertheless you could customise the location of placing your company logo on the space you like and our team would be delighted to serve your requirement.

You could also choose from our different types of materials and combination to suit individual requirement. Contact us for more information on branding.