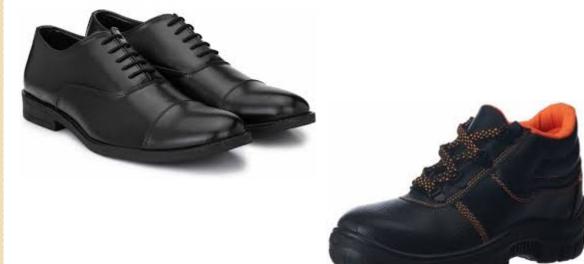

r extra durability
- \* classic bib and brace style with adjustable straps.
- \* Easy to care for and crease-resistant polyester cotton twill
- \* V-neck styling with elasticized action straps

We would be more than glad to have the final finish done as per your specific requirement to surpass your expectation level.





### **CORPORATE BRANDING**

The following images are the general locations of placing your companies identity, nevertheless you could customise the location of placing your company logo on the space you like and our team would be delighted to serve your requirement.

You could also choose from our different types of materials and combination to suit individual requirement. Contact us for more information on branding.















## **SAFETY AND FORMAL SHOES**













## **FIRE RETARDANT UNIFORM**

#### WHEN THE FABRIC IS NOT FIRE - RETARDANT.





#### **F-R UNIFORM**

Comfort and safety , the two most important requirements in

#### Industries.

**FR** fabric are known for their comfort and enhanced protection From heat stress, flash fire and electric arc. FR fabric Blends with Various Fibers like wool, kermel, protex .

#### **SPECIAL FEATURES :**

- 1. Inherently anti-static
- 2. Breathable and non-irritating to the skin.
- 3. Good resistance against molten metal splash.
- 4. Good protection against convective and radiant heat.
- 5. More durable.
- 6. Good shape retention and low shrinkage.
- 7. Easily dyed and produces brilliant colors.



### **ANTI-STATIC UNIFORMS**





ANTI-STATIC SUIT

ANTI-STATIC JACKET

Anti-static (EN 1149), used in var