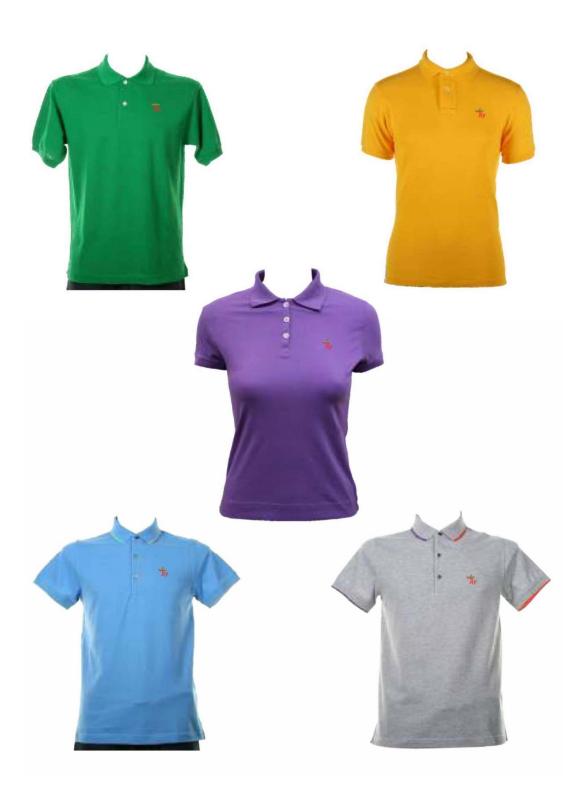

and of High Repute

#### Features:

Pattern as per the school Requirement Fabric as per the school spec Suitable Colour, Comfort Blend Easy to Maintain & Crease stable Good Tear Strength and excellent finish Relatively higher color Fastness Overall recommended for Kids & Students

#### Uniforms for 9th to 10th Std

Material : Poly/Cotton exclusively blended ( 65% & 35% ) Fabric Brands: BSl / S kumar / any Brand of High Repute

Features:

Pattern as per the school Requirement Fabric as per the school spec Suitable Colour, Comfort Blend Easy to Maintain & Crease stable Good Tear Strength and excellent finish Relatively higher color Fastness Overall recommended for Kids & Students





## **CORPORATE FORMAL SHIRTS**





## **CORPORATE FORMAL TROUSERS**





## **CORPORATE FORMAL T-SHIRTS**







## **HOSPITAL WEAR**

Doctors Coat - Nurse uniform - Surgical gowns Lab coats - Robes Scrub wear & Isolation gowns Special furnishings and bead spreads, table cloth etc can be organised on request.





## HOTEL WEAR





## HOTEL WEAR







### **INDUSTRIAL WEAR**

Our high-end industrial wear is specially crafted keeping in view the end user to perform in very tough and demanding conditions.

Other than the features like functionality, performance, durability and safety our focus is also stressed on convenience and comfort which is evident in the range displayed.











### **INDUSTRIAL WEAR**

Apart from the traditional specifications and types like,

- \* 2 chest, hip and follow-through side pockets,,
- \* Reinforced stitching at the stress points for extra durability
- \* c