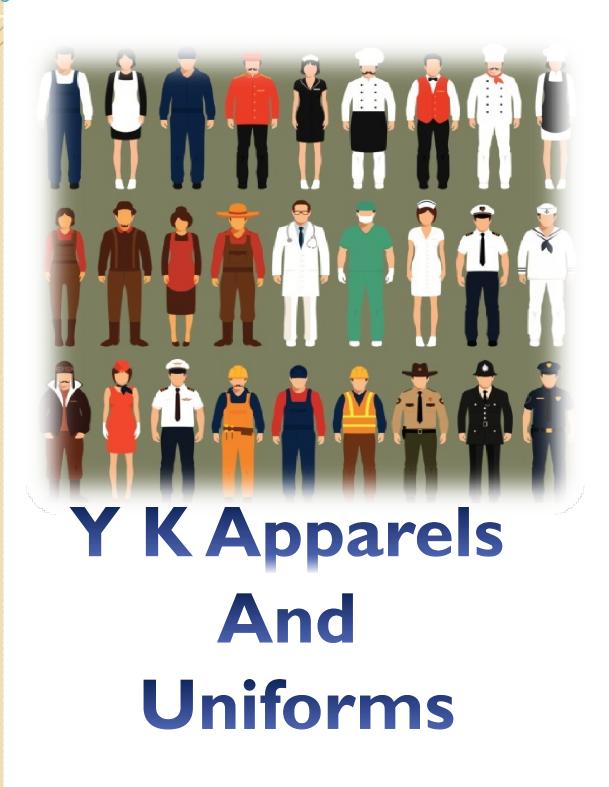

### **SCHOOL UNIFORMS**

#### Nursery Uniforms

Material : Poly/Cotton exclusively blended ( 65% & 35% ) Fabric Brands: BSI / S kumar / any Brand of High Repute

Features:

Pattern as per the school Requirement Fabric as per the school spec Suitable Colour, Comfort Blend Easy to Maintain & Crease stable Good Tear Strength and excellent finish Relatively higher color Fastness Overall recommended for Kids & Students.