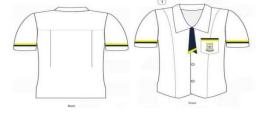

#### Uniforms for 1st to 5th Std

Material : Poly/Cotton exclusively blended ( 65% & 35% ) Fabric Brands: BSl / S kumar / any Brand of High Repute

Features:

Pattern as per the school Requirement Fabric as per the school spec Suitable Colour, Comfort Blend Easy to Maintain & Crease stable Good Tear Strength and excellent finish Relatively higher color Fastness Overall recommended for Kids & Students

#### Uniforms for 6th to 8th Std

Material : Poly/Cotton exclusively blended ( 65% & 35% ) Fabric Brands: BSI / S kumar / any Brand of High Repute

#### Features:

Pattern as per the school Requirement Fabric as per the school spec Suitable Colour, Comfort Blend Easy to Maintain & Crease stable Good Tear Strength and excellent finish Relatively higher color Fastness Overall recommended for Kids & Students