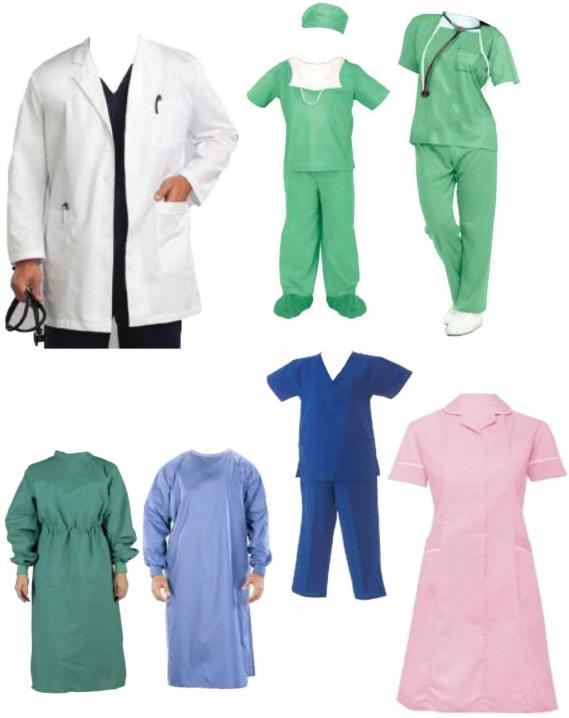

## **HOSPITAL WEAR**

Doctors Coat - Nurse uniform - Surgical gowns Lab coats - Robes Scrub wear & Isolation gowns Special furnishings and bead spreads, table cloth etc can be organised on request.