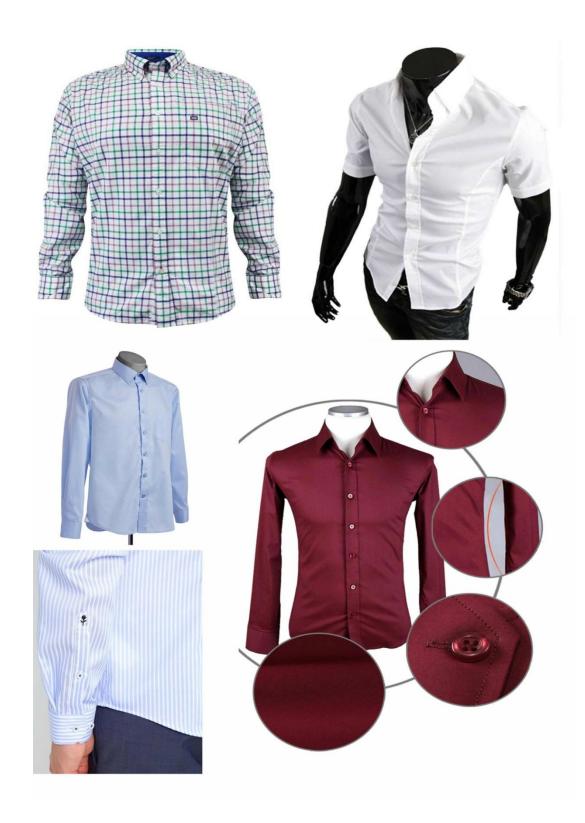

tton exclusively blended ( 65% & 35% ) Fabric Brands: BSI / S kumar / any Brand of High Repute

#### Features:

Pattern as per the school Requirement Fabric as per the school spec Suitable Colour, Comfort Blend Easy to Maintain & Crease stable Good Tear Strength and excellent finish Relatively higher color Fastness Overall recommended for Kids & Students

#### Uniforms for 9th to 10th Std

Material : Poly/Cotton exclusively blended ( 65% & 35% ) Fabric Brands: BSl / S kumar / any Brand of High Repute

Features:

Pattern as per the school Requirement Fabric as per the school spec Suitable Colour, Comfort Blend Easy to Maintain & Crease stable Good Tear Strength and excellent finish Relatively higher color Fastness Overall recommended for Kids & Students





## **CORPORATE FORMAL SHIRTS**





## **CORPORATE FORMAL TROUSERS**





## **CORPORATE FORMAL T-SHIRTS**







## **HOSPITAL WEAR**

Doctors Coat - Nurse uniform - Surgical gowns Lab coats - Robes Scrub wear & Isolation gowns Special furnishings and bead spreads, table cloth etc can be organised on request.





## HOTEL WEAR





## HOTEL WEAR







### **INDUSTRIAL WEAR**

Our high-end industrial wear is specially crafted keeping in view the end user to perform in very tough and demanding conditions.

Other than the features like functionality, performance, durability and safety our focus is also stressed on convenience and comfort which is evident in the range displayed.











### **INDUSTRIAL WEAR**

Apart from the traditional specifications and types like,

- \* 2 chest, hip and follow-through side pockets,