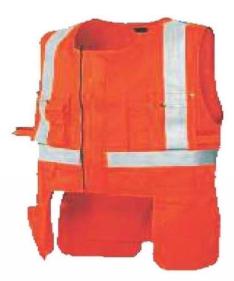

### **INDUSTRIAL WEAR**

Our high-end industrial wear is specially crafted keeping in view the end user to perform in very tough and demanding conditions.

Other than the features like functionality, performance, durability and safety our focus is also stressed on convenience and comfort which is evident in the range displayed.

### **INDUSTRIAL WEAR**

Apart from the traditional specifications and types like,

- \* 2 chest, hip and follow-through side pockets,,
- \* Reinforced stitching at the stress points for extra durability
- \* classic bib and brace style with adjustable straps.
- \* Easy to care for and crease-resistant polyester cotton twill
- \* V-neck styling with elasticized action straps