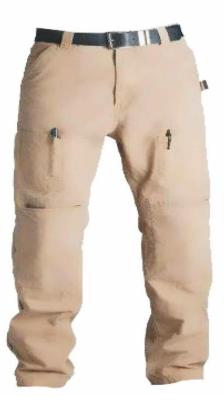

### **INDUSTRIAL WEAR**

Our high-end industrial wear is specially crafted keeping in view the end user to perform in very tough and demanding conditions.

Other than the features like functionality, performance, durability and safety our focus is also stressed on convenience and comfort which is evident in the range displayed.

### **INDUSTRIAL WEAR**

Apart from the traditional specifications and types like,

- \* 2 chest, hip and follow-through side pockets,,
- \* Reinforced stitching at the stress points for extra durability
- \* classic bib and brace style with adjustable straps.
- \* Easy to care for and crease-resistant polyester cotton twill
- \* V-neck styling with elasticized action straps