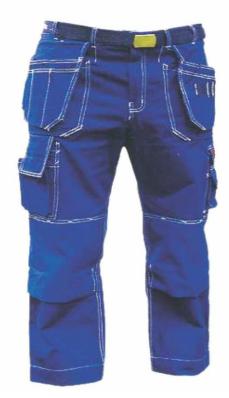

### **INDUSTRIAL WEAR**

Our high-end industrial wear is specially crafted keeping in view the end user to perform in very tough and demanding conditions.

Other than the features like functionality, performance, durability and safety our focus is also stressed on convenience and comfort which is evident in the range displayed.

### **INDUSTRIAL WEAR**

Apart from the traditional specifications and types like,

- \* 2 chest, hip and follow-through side pockets,,
- \* Reinforced stitching at the stress points for extra durability
- \* classic bib and brace style with adjustable straps.
- \* Easy to care for and crease-resistant polyester cotton twill
- \* V-neck styling with elasticized action straps