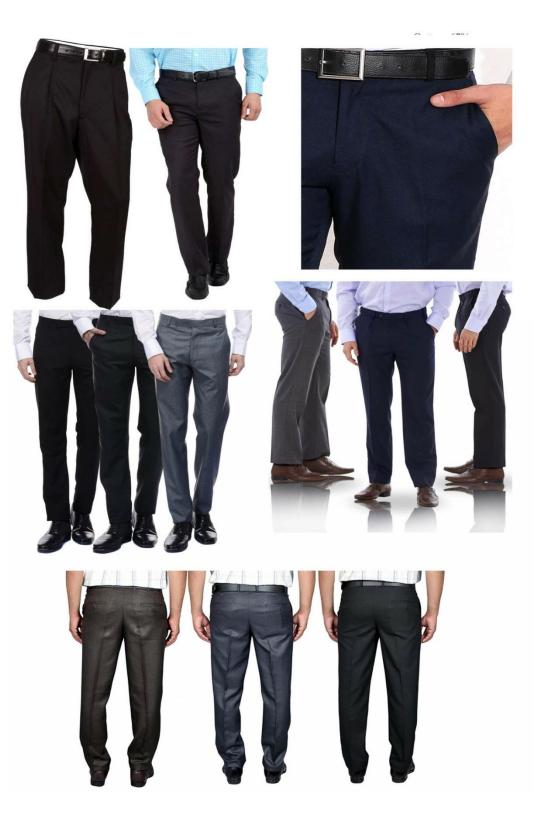

Fabric Brands: BSI / S kumar / any Brand of High Repute

#### Features:

Pattern as per the school Requirement Fabric as per the school spec Suitable Colour, Comfort Blend Easy to Maintain & Crease stable Good Tear Strength and excellent finish Relatively higher color Fastness Overall recommended for Kids & Students

#### Uniforms for 9th to 10th Std

Material : Poly/Cotton exclusively blended ( 65% & 35% ) Fabric Brands: BSl / S kumar / any Brand of High Repute

Features:

Pattern as per the school Requirement Fabric as per the school spec Suitable Colour, Comfort Blend Easy to Maintain & Crease stable Good Tear Strength and excellent finish Relatively higher color Fastness Overall recommended for Kids & Students





## **CORPORATE FORMAL SHIRTS**





## **CORPORATE FORMAL TROUSERS**





## **CORPORATE FORMAL T-SHIRTS**







## **HOSPITAL WEAR**

Doctors Coat - Nurse uniform - Surgical gowns Lab coats - Robes Scrub wear & Isolation gowns Special furnishings and bead spreads, table cloth etc can be organised on request.





## HOTEL WEAR





## HOTEL WEAR







### **INDUSTRIAL WEAR**

Our high-end industrial wear is specially crafted keeping in view the end user to perform in very tough and demanding conditions.

Other than the features like functionality, performance, durability and safety our focus is also stressed on convenience and comfort which is evident in the range displayed.











### **INDUSTRIAL WEAR**

Apart from the traditional specifications and types like,

- \* 2 chest, hip and follow-through side pockets,,
- \* Reinforced stitching at the str