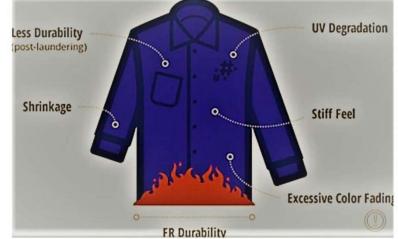

#### WHEN THE FABRIC IS NOT FIRE - RETARDANT.

#### **F-R UNIFORM**

Comfort and safety , the two most important requirements in

#### Industries.

**FR** fabric are known for their comfort and enhanced protection From heat stress, flash fire and electric arc. FR fabric Blends with Various Fibers like wool, kermel, protex .

#### **SPECIAL FEATURES :**

- 1. Inherently anti-static
- 2. Breathable and non-irritating to the skin.
- 3. Good resistance against molten metal splash.
- 4. Good protection against convective and radiant heat.
- 5. More durable.
- 6. Good shape retention and low shrinkage.
- 7. Easily dyed and produces brilliant colors.