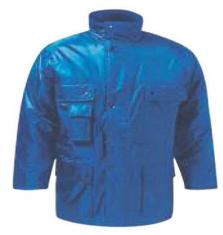

### **INDUSTRIAL WEAR**

Our high-end industrial wear is specially crafted keeping in view the end user to perform in very tough and demanding conditions.

Other than the features like functionality, performance, durability and safety our focus is also stressed on convenience and comfort which is evident in the range displayed.

### **INDUSTRIAL WEAR**

Apart from the traditional specifications and types like,

- \* 2 chest, hip and follow-through side pockets,,
- \* Reinforced stitching at the stress points for extra durability
- \* classic bib and brace style with adjustable straps.
- \* Easy to care for and crease-resistant polyester cotton twill
- \* V-neck styling with elasticized action straps