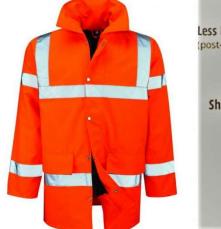

### **INDUSTRIAL WEAR**

Our high-end industrial wear is specially crafted keeping in view the end user to perform in very tough and demanding conditions.

Other than the features like functionality, performance, durability and safety our focus is also stressed on convenience and comfort which is evident in the range displayed.

### **INDUSTRIAL WEAR**

Apart from the traditional specifications and types like,

- \* 2 chest, hip and follow-through side pockets,,
- \* Reinforced stitching at the stress points for extra durability
- \* classic bib and brace style with adjustable straps.
- \* Easy to care for and crease-resistant polyester cotton twill
- \* V-neck styling with elasticized action straps