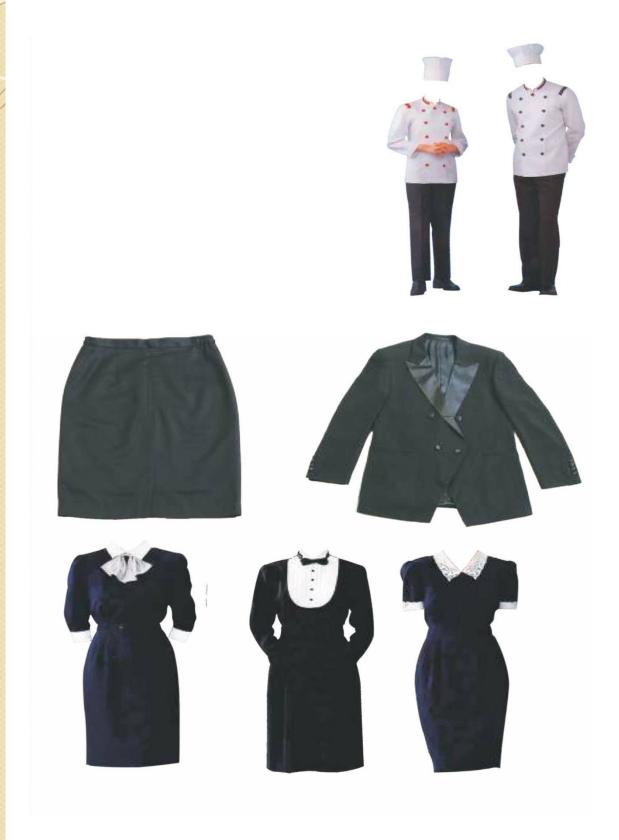

erall recommended for Kids & Students

#### Uniforms for 9th to 10th Std

Material : Poly/Cotton exclusively blended ( 65% & 35% ) Fabric Brands: BSl / S kumar / any Brand of High Repute

Features:

Pattern as per the school Requirement Fabric as per the school spec Suitable Colour, Comfort Blend Easy to Maintain & Crease stable Good Tear Strength and excellent finish Relatively higher color Fastness Overall recommended for Kids & Students





## **CORPORATE FORMAL SHIRTS**





## **CORPORATE FORMAL TROUSERS**





## **CORPORATE FORMAL T-SHIRTS**







## **HOSPITAL WEAR**

Doctors Coat - Nurse uniform - Surgical gowns Lab coats - Robes Scrub wear & Isolation gowns Special furnishings and bead spreads, table cloth etc can be organised on request.





## HOTEL WEAR





## HOTEL WEAR







### **INDUSTRIAL WEAR**

Our high-end industrial wear is specially crafted keeping in view the end user to perform in very tough and demanding conditions.

Other than the features like functionality, performance, durability and safety our focus is also stressed on convenience and comfort which is evident in the range displayed.











### **INDUSTRIAL WEAR**

Apart from the traditional specifications and types like,

- \* 2 chest, hip and follow-through side pockets,,
- \* Reinforced stitching at the stress points for extra durability
- \* classic bib and brace style with adjustable straps.
- \* Easy to care for and crease-resistant polyester cotton twill
- \* V-neck styling with elasticized action straps

We would be more than glad to have the final finish done as per your speci