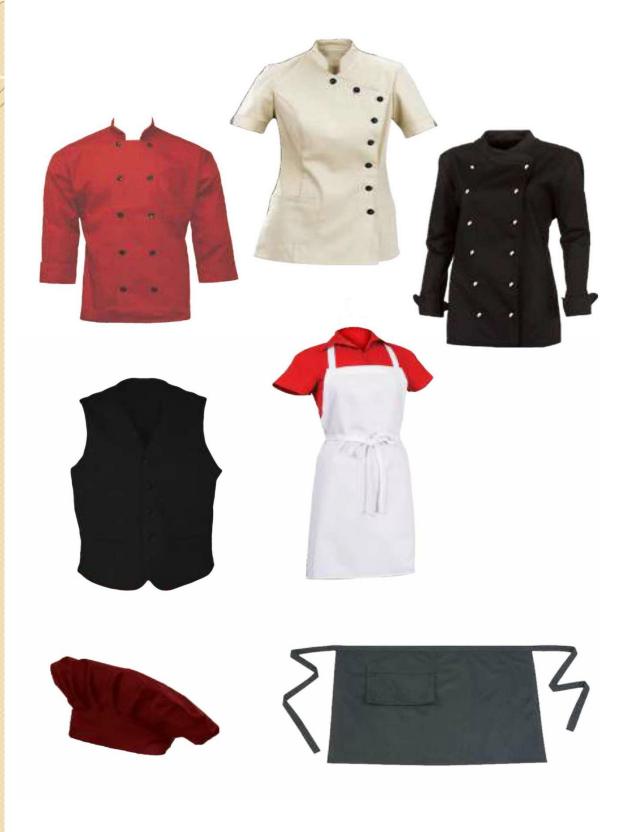

r color Fastness Overall recommended for Kids & Students

#### Uniforms for 9th to 10th Std

Material : Poly/Cotton exclusively blended ( 65% & 35% ) Fabric Brands: BSl / S kumar / any Brand of High Repute

Features:

Pattern as per the school Requirement Fabric as per the school spec Suitable Colour, Comfort Blend Easy to Maintain & Crease stable Good Tear Strength and excellent finish Relatively higher color Fastness Overall recommended for Kids & Students





## **CORPORATE FORMAL SHIRTS**





## **CORPORATE FORMAL TROUSERS**





## **CORPORATE FORMAL T-SHIRTS**







## **HOSPITAL WEAR**

Doctors Coat - Nurse uniform - Surgical gowns Lab coats - Robes Scrub wear & Isolation gowns Special furnishings and bead spreads, table cloth etc can be organised on request.





## HOTEL WEAR





## HOTEL WEAR







### **INDUSTRIAL WEAR**

Our high-end industrial wear is specially crafted keeping in view the end user to perform in very tough and demanding conditions.

Other than the features like functionality, performance, durability and safety our focus is also stressed on convenience and comfort which is evident in the range displayed.











### **INDUSTRIAL WEAR**

Apart from the traditional specifications and types like,

- \* 2 chest, hip and follow-through side pockets,,
- \* Reinforced stitching at the stress points for extra durability
- \* classic bib and brace style with adjustable straps.
- \* Easy to care for and crease-resistant polyester cotton twill
- \* V-neck styling with elasticized action straps

We would be more than glad to have the final finish don